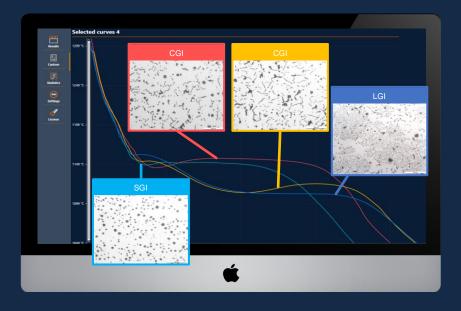

## The SCIENCE behind

- Relating Mg content with thermal analysis parameters.
- Identifying ideal pouring range.

Ensure the quality of every melt

Improve process efficiency & performance

Manufacture high quality products