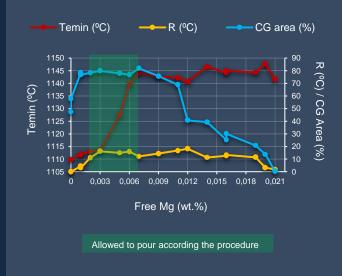

## The SCIENCE behind

- Relating Mg content with thermal analysis parameters.
- Identifying ideal pouring range.

Ensure the quality of every melt

Improve process efficiency & performance

Manufacture high quality products